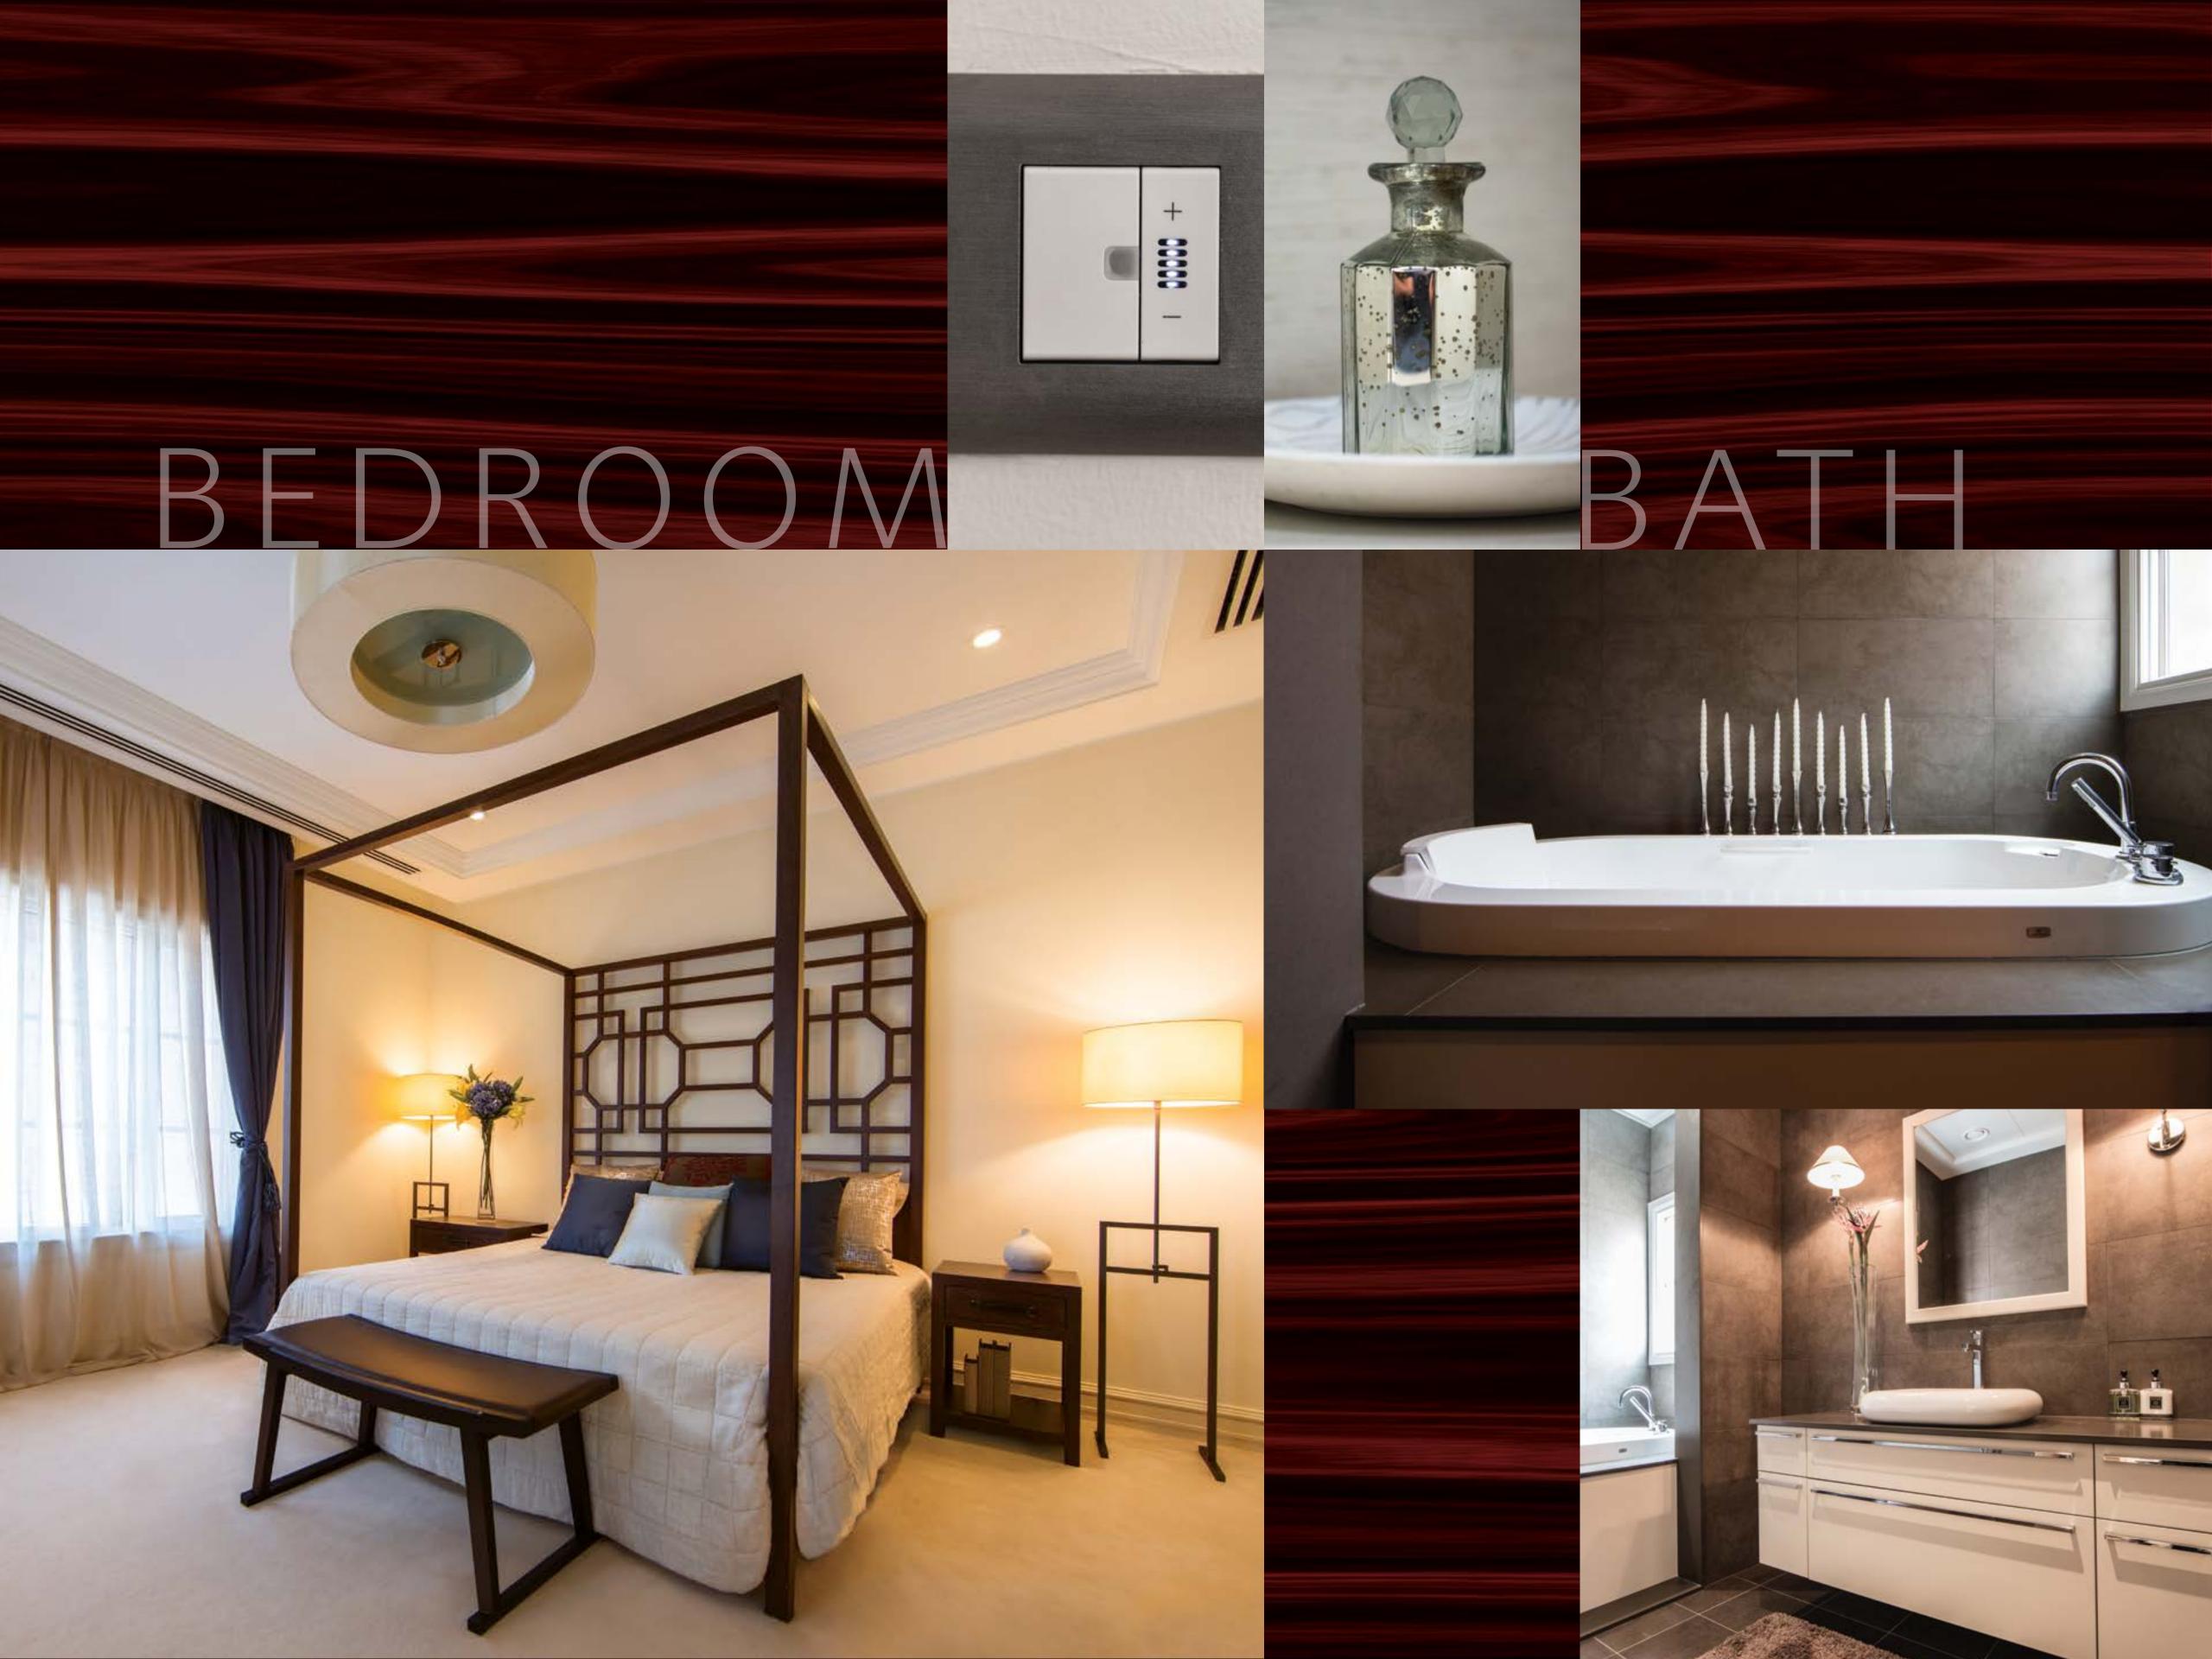

# BEDROOM BATH

# Lighting and Access Control Systems

Imagine being able to control your home functions from any part of your home or even when you are not there. Now with Legrand, you can monitor your home through network cameras or control daily functions like turning your lights and A/C on and off, through the use of intelligent switches, touch screens, remote controls, internet or PDAs.