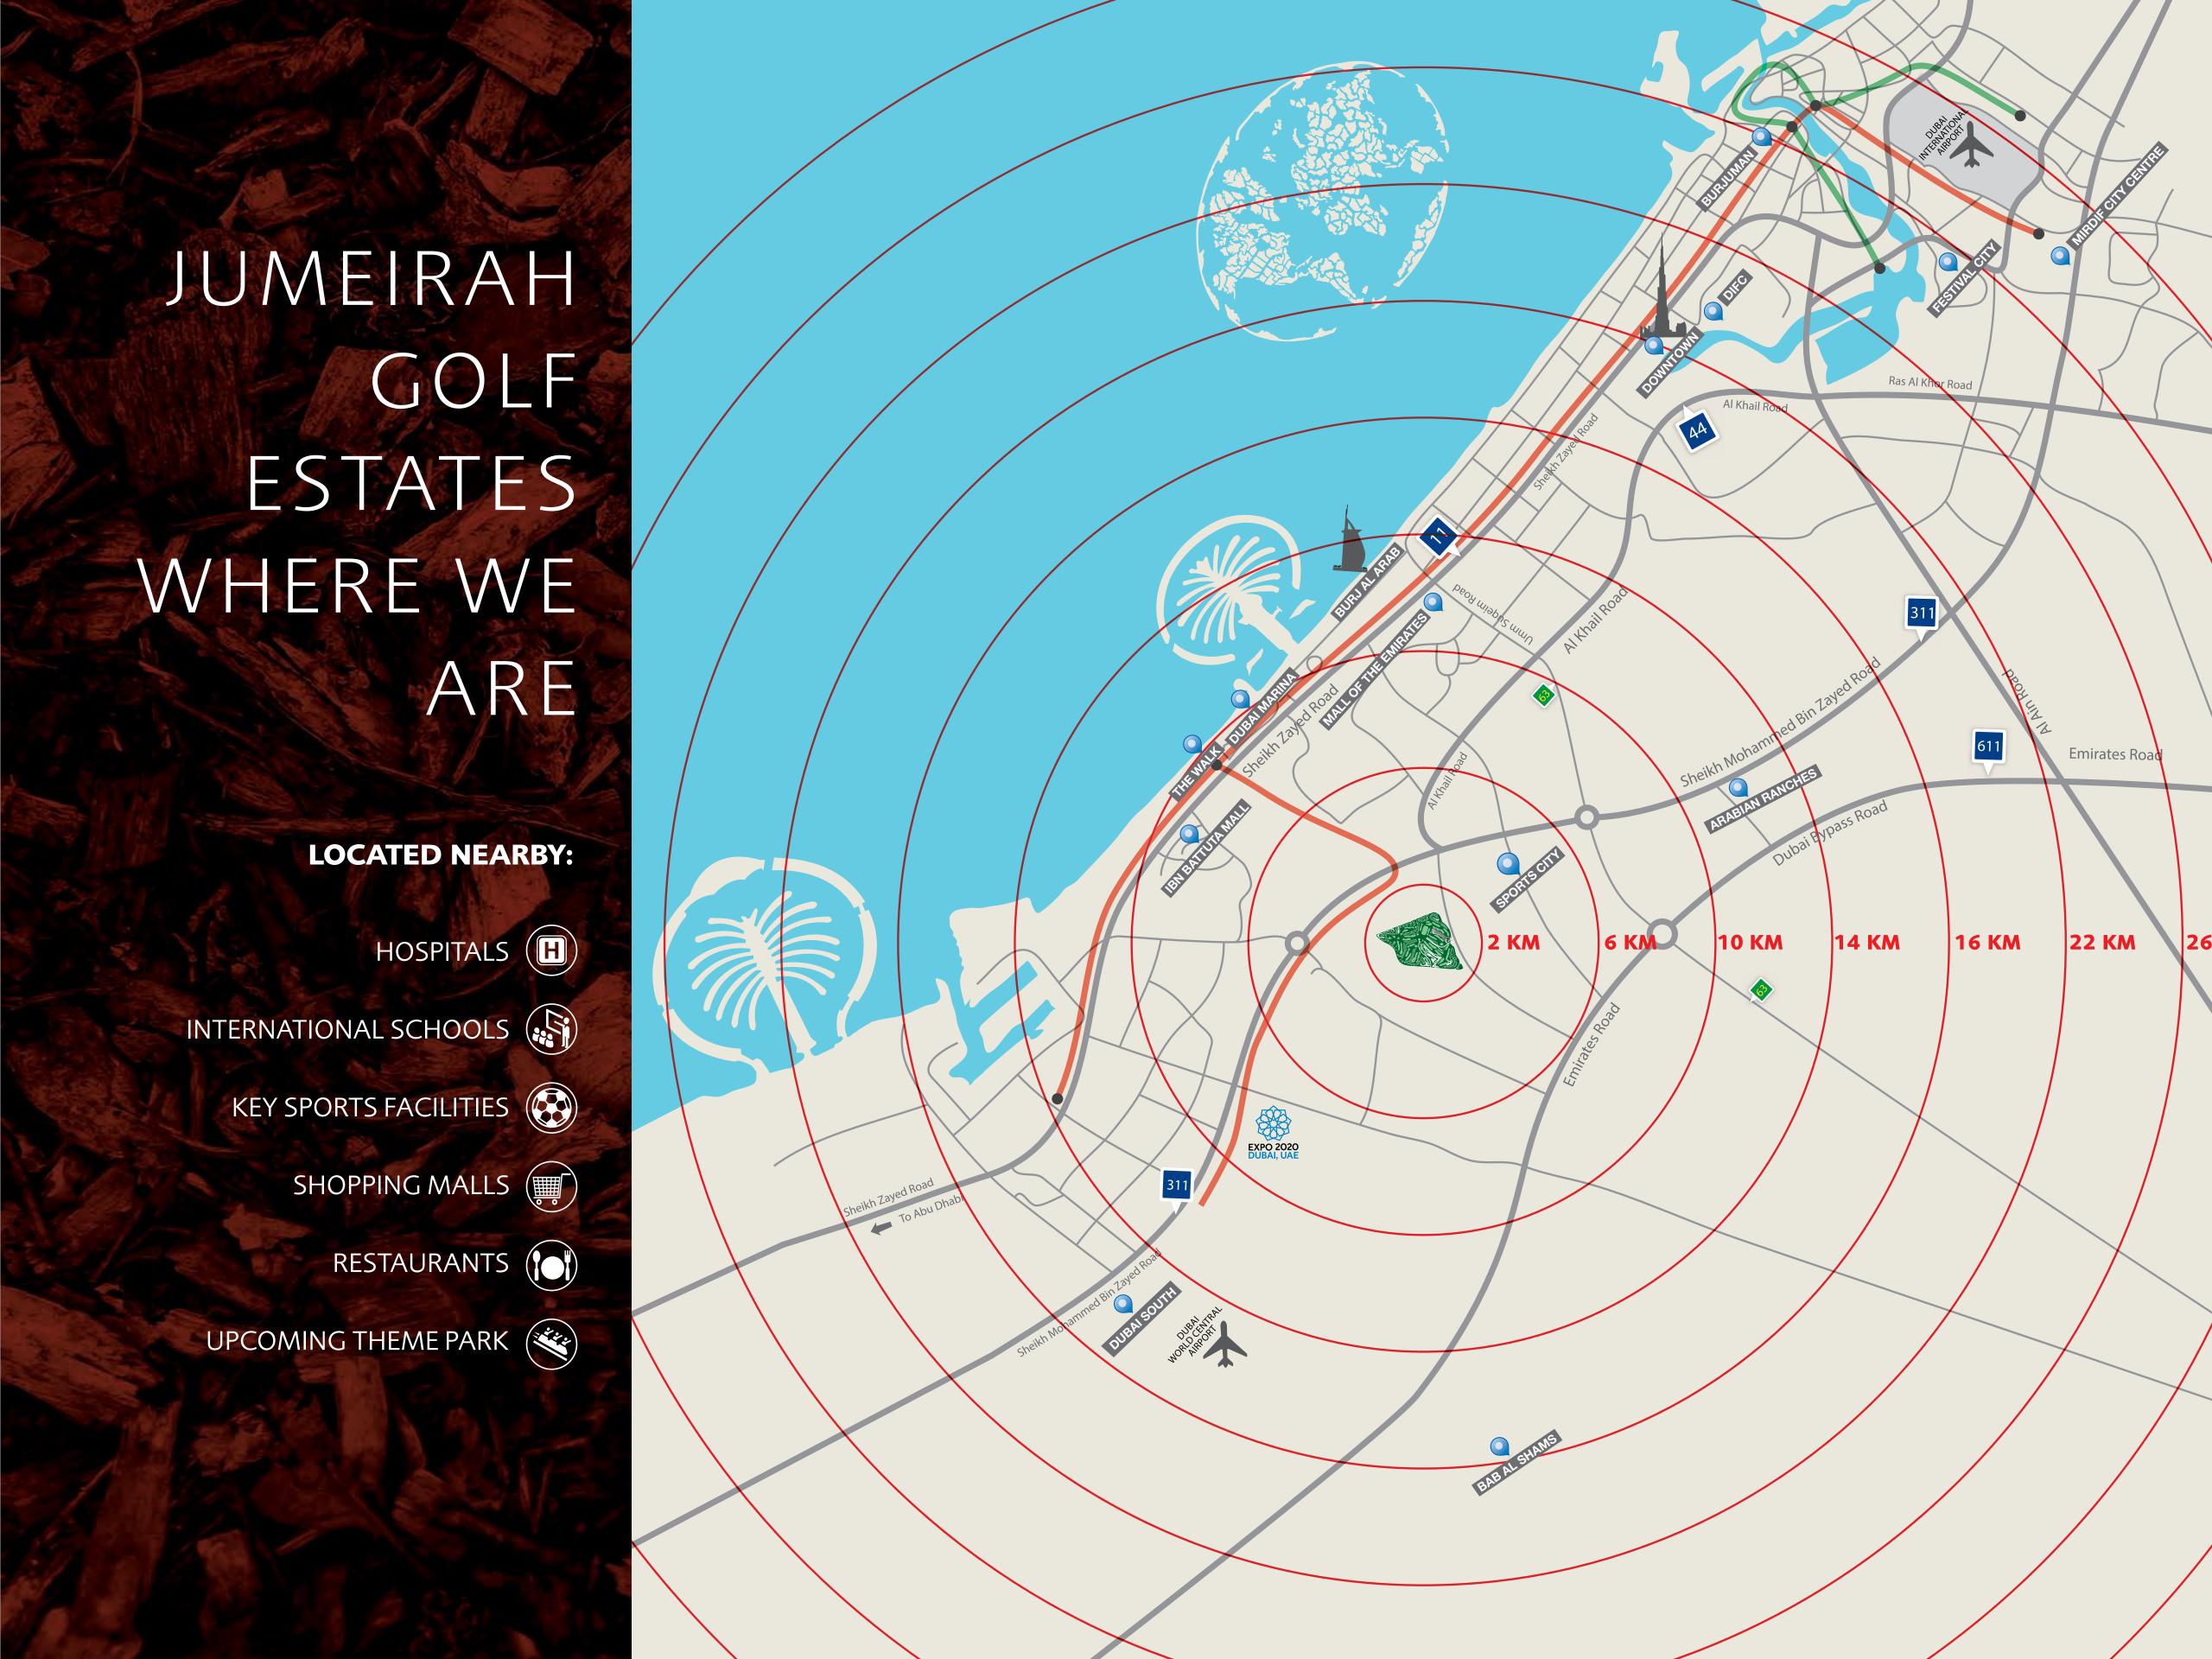

Jumeirah Golf Estates is an exclusive community, steeped in breathtaking beautiful acres of spectacular scenery coupled with every world-class amenity you'd expect from a life of privilege. Home to the DP World Tour Championship, the community is located close to Al Maktoum International Airport, just minutes from many of the city's landmark developments, including Palm Jumeirah, the multi-award winning Burj Al Arab hotel, and Burj Khalifa, the world's tallest building.

Blending the best in modern living with the wonders of nature, Jumeirah Golf Estates presents the rare opportunity of living in a community that has been carefully planned to meet the needs of the modern family. Inspired by the majesty of nature, with stunning architecture, incredible views, wonderful amenities and an exclusive location in the world's fastest growing city, the community offers an unmatched way of life for its residents.